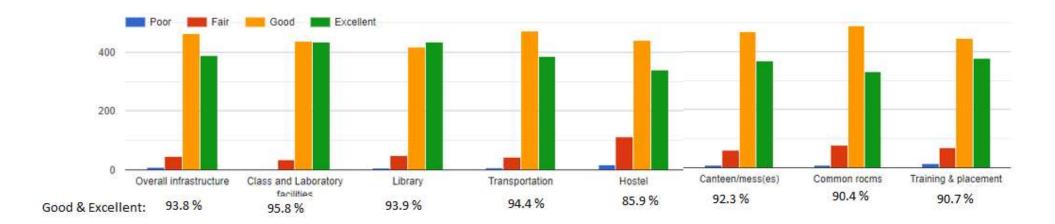

How would you rate the following services/facilities at RVR & JC CE?

How would you rate the following aspects of student life at RVR & JC CE?