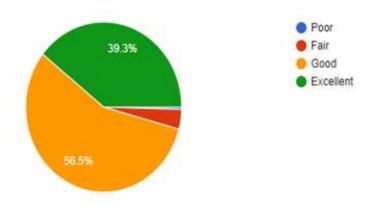

Signature of the student

Overall, How satisfied are you with your educational experience at RVR & JC CE?

906 responses Good + Excellent: 95.8%

How would you rate the following aspects of your educational experience at RVR & JC CE?