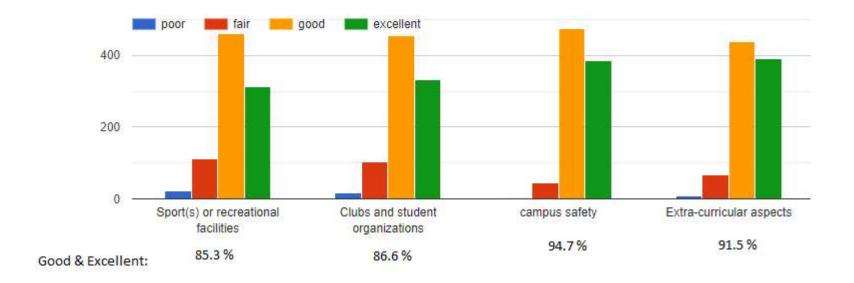

How would you rate the following services/facilities at RVR & JC CE?

How would you rate the following aspects of student life at RVR & JC CE?