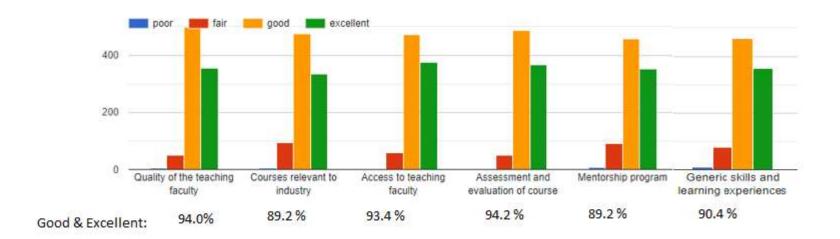

Signature of the student

Overall, How satisfied are you with your educational experience at RVR & JC CE?

906 responses Good + Excellent: 95.8%

How would you rate the following aspects of your educational experience at RVR & JC CE?